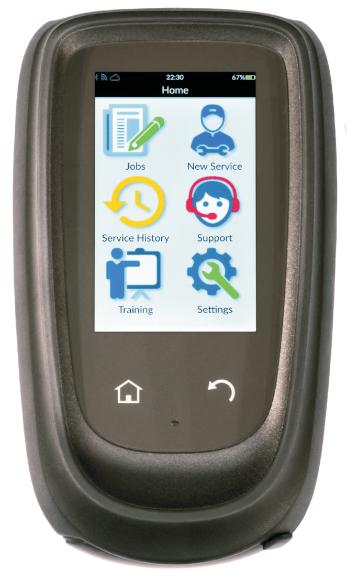

## **TPMS and so much more!**

**Completely wireless including VCI,** pairing to tread depth tools, charging, updates, and point of sale!

including OR. Data matrix. 1D. 2D and inverse. Also scans licence plates!

#### **Features:**

- Graphical User Interface
- Touchscreen
- Completely wireless including VCI
- · Internet connectivity
- · High resolution camera
- · Bar code scanning technology
- · Scalable software platform

### **Benefits:**

- Easy to learn and easy to operate
- · Faster diagnostics and service
- Communicate wirelessly between, vehicle, tool, other devices and Service Center
- · Send data from the tool to remote sites
- Scan VIN's, license plates and take photos of key vehicle issues
- Scan the bar code to initiate the service process
- · Flexible software means the tool grows with your business